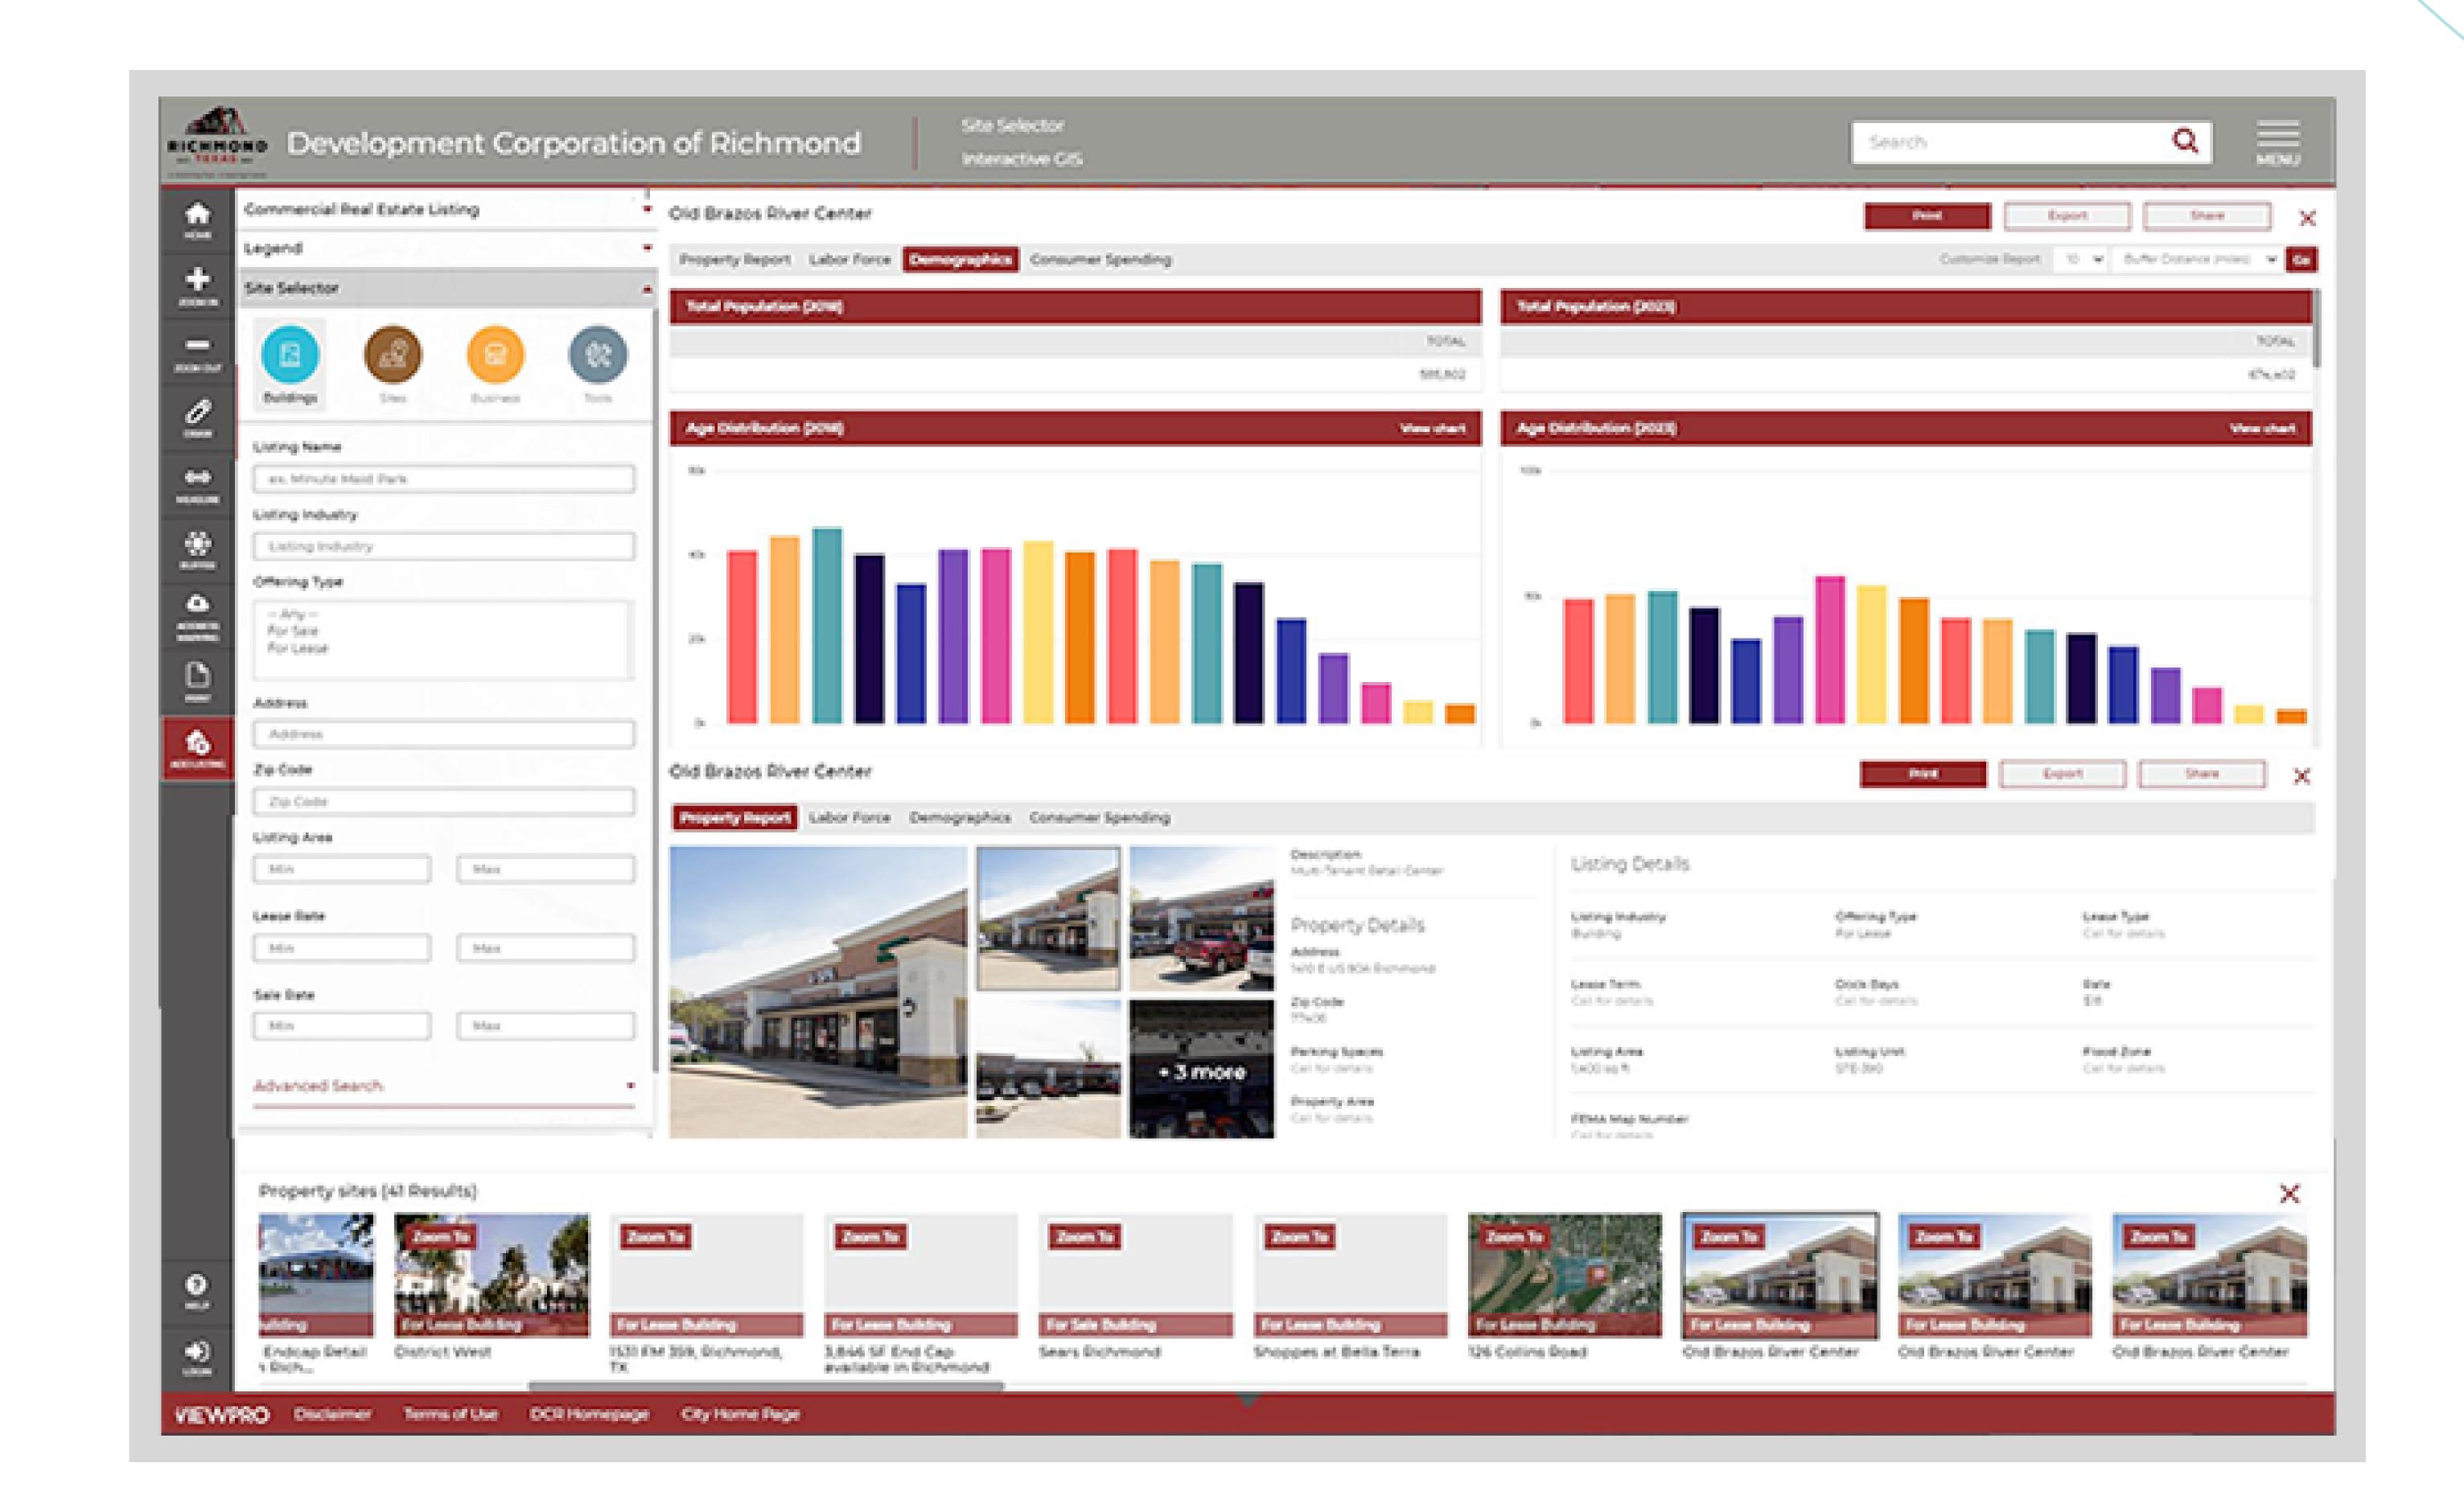

- GeoLocator allowed DCR to display and filter available properties for sale and lease that are dynamically updated in real-time. ViewPro's cutting-edge technology leverages 3rd party data in addition to its proprietary tool to create its own listings. It is designed to be scalable to accommodate DCR's varying demands.
- GeoLocator allows cross-platform collaboration with other ViewPro products such as GeoZone and GeoComment making the data exchange extremely efficient saving time and money.
- GeoLocator tools provided instant access to Esri's Demographic and Business Analyst data that generates specialised reports to provide logical reasoning to potential developers and investors who are considering Richmond as their business home. The user saves time investigating sites of interest by pulling in clear graphs and visuals with the latest data rendered with impressive speed and presentation.
- Timely and necessary data provided by GeoLocator tool clearly gave business stakeholders a piece of mind and enticed them to build, expand, and maintain business interest within the city limits.